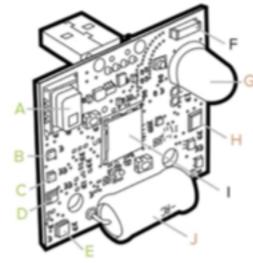

#### **Synthetic Sensors**

- A GridEye AMG8833
- B Color / Illumination TCS34725
- C Magnetometer MAG3110F
- D Temp/Baro/Humidity BME280
- E 6-Axis IMU MPU6500
- F 2.4GHz WiFi (RSSI)
- G PIR Motion AMN2111
- H Analog Mic ADMP401
- I Particle Photon STM32F205
- J 100mH Fixed Inductor (EMI)
  - Digital Components
  - Analog Components