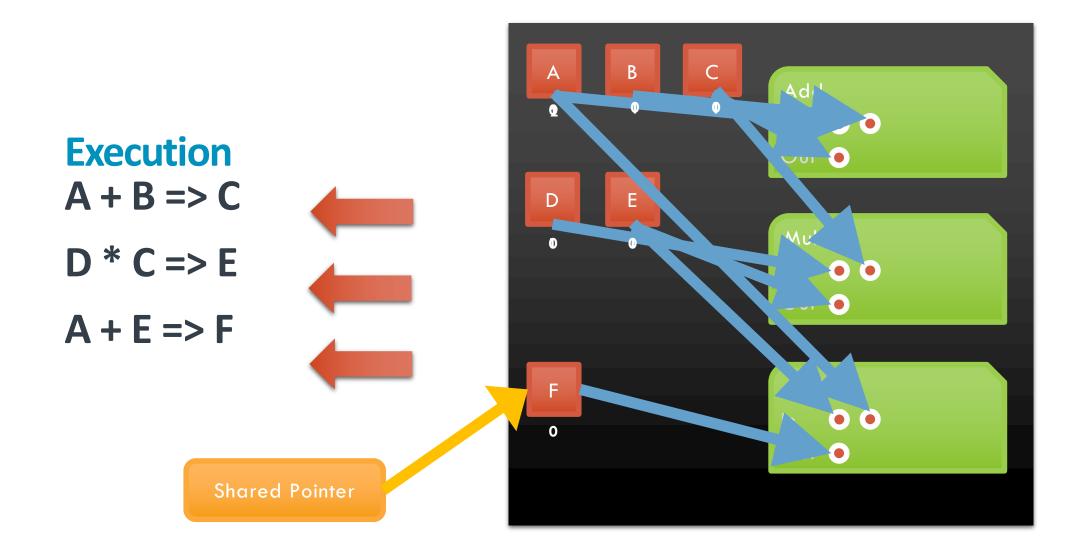

#### FOTA Graph Update

uTensor's design allows the graph to be embedded in the binary

- Graph is in Firmware
- Firmware Over The Air
- Weights stored in SD or Firmware