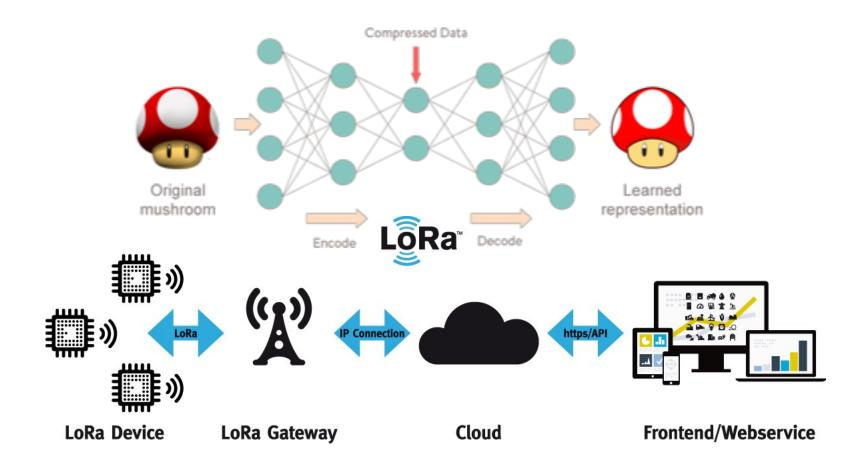

#### **Compression + LPWAN**

http://curiousily.com/data-science/2017/02/02/what-to-do-when-data-is-missing-part-2.html https://blog.microtronics.com/lora-and-2g-in-one-module/

orm