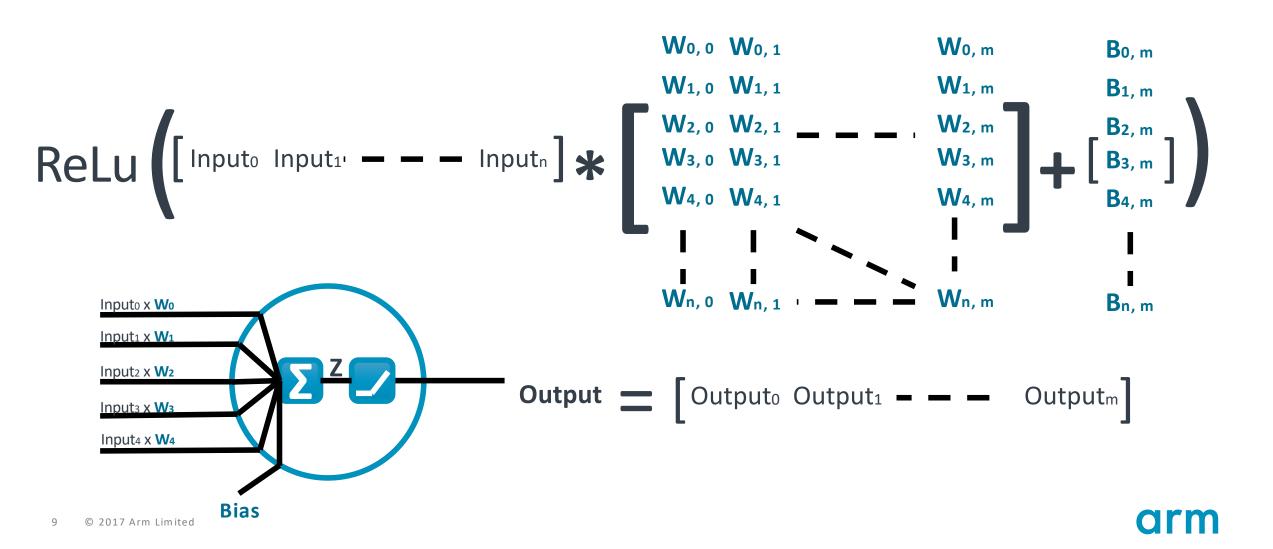

## CIAN

#### Machine Learning on MCUs

#### uTensor

A Mbed Labs Project

Neil Tan July 2018

# Nachine learning



#### Machine Learning for Microcontrollers

- Runs in <256K RAM
- Runs at ~100 MHz
- TensorFlow Compatible
- Inference Only
- Open source, Apache 2.0 license





#### uTensor









Quantization







#### Intermediate Representation



Mbed



Float to 8-bit 75% memory saving Faster Computation Copy and Paste Easy Integration

Cross-Framework Multi-Language RTOS CMSIS-NN Connectivity Production Ready

6 © 2017 Arm Limited





#### This is a Neural Network



Orm

#### **Why Matrix Multiplication**



#### **Tensors and Operators**



arm





#### **Code generator**

#### A Python Tool

#### Turns Graph into C++ source

- Graph Traversal
- Optimizer
- Template Engine



C++

Mbed

Graph



#### FOTA Graph Update

uTensor's design allows the graph to be embedded in the binary

- Graph is in Firmware
- Firmware Over The Air
- Weights stored in SD or Firmware



## Sensor Fusion

http://www.aikidocenterla.com/blog/1212

#### **Synthetic Sensors**





- A GridEye AMG8833
- B Color / Illumination TCS34725
- C Magnetometer MAG3110F
- D Temp/Baro/Humidity BME280
- E 6-Axis IMU MPU6500
- F 2.4GHz WiFi (RSSI)
- G PIR Motion AMN2111
- H Analog Mic ADMP401
- I Particle Photon STM32F205
- J 100mH Fixed Inductor (EMI)
  - Digital Components
  - Analog Components

http://www.gierad.com/projects/s