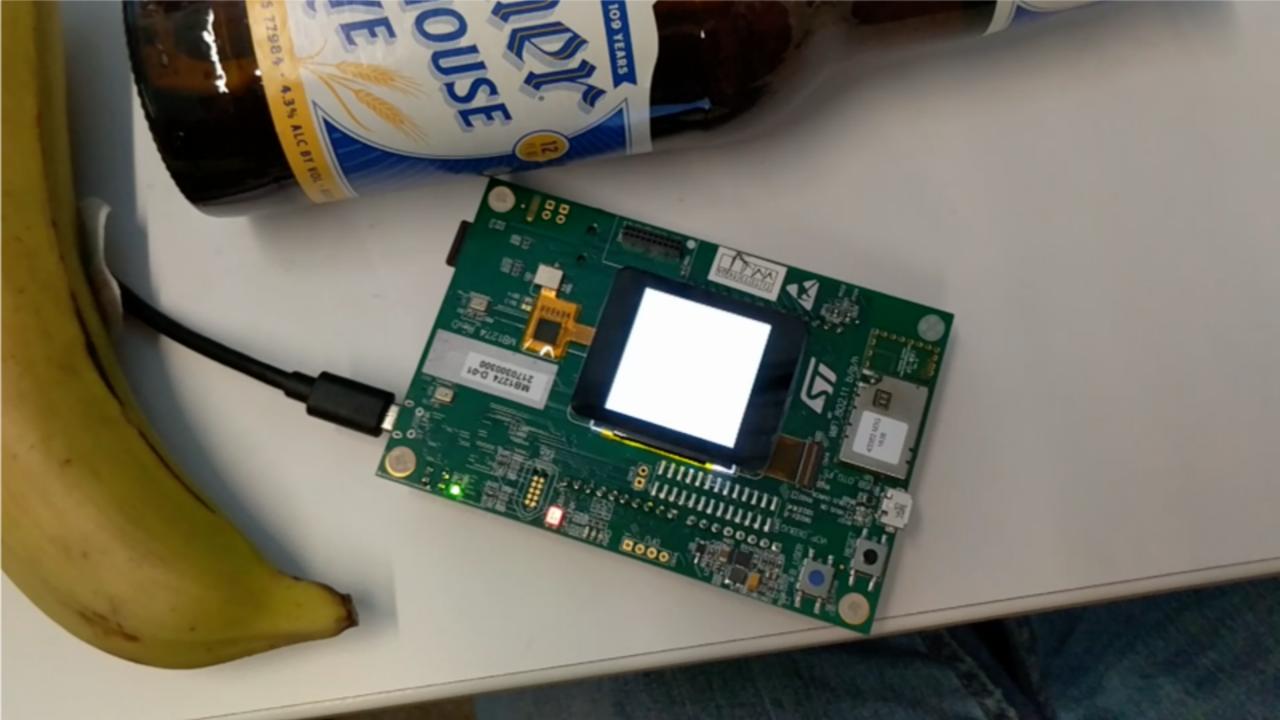

#### Machine Learning for Microcontrollers

- Runs in <256K RAM
- Runs at ~100 MHz
- TensorFlow Compatible
- Inference Only
- Open source, Apache 2.0 license

#### utensor.ai