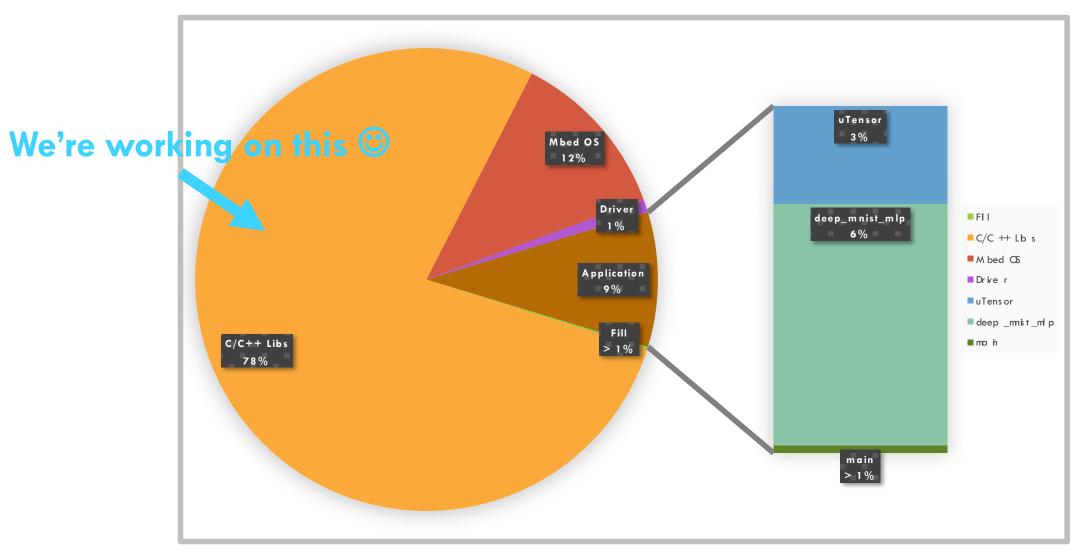

#### Intermediate Representation

Mbed

Float to 8-bit 75% memory saving Faster Computation Copy and Paste Easy Integration

Cross-Framework Multi-Language RTOS CMSIS-NN Connectivity Production Ready

6 © 2017 Arm Limited