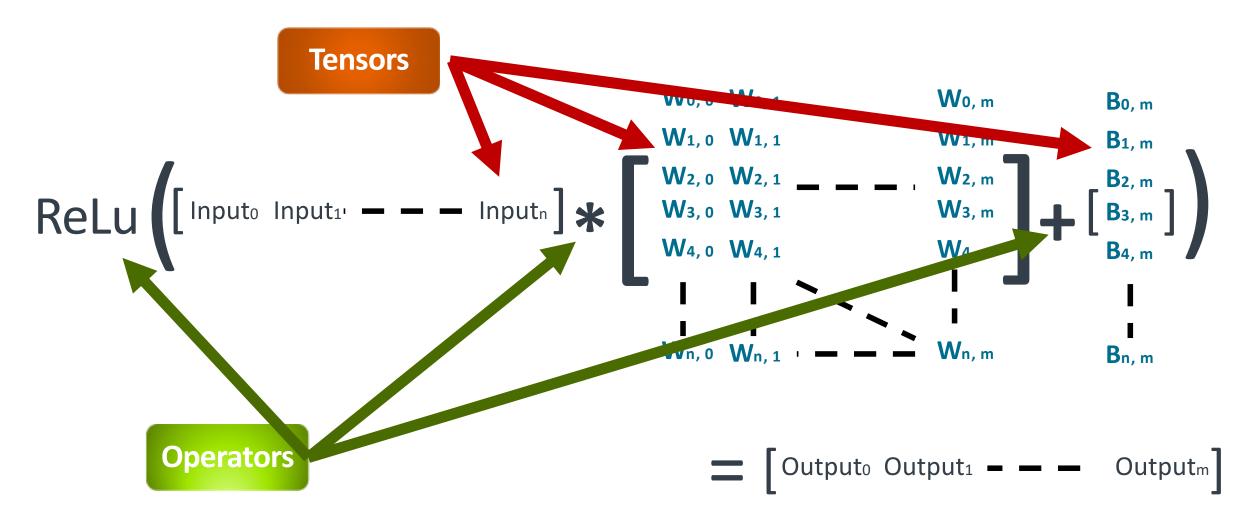

## CIAN

#### Machine Learning on MCUs

#### uTensor

A Mbed Labs Project

Neil Tan July 2018

# Nachine learning



#### Machine Learning for Microcontrollers

- Runs in <256K RAM
- Runs at ~100 MHz
- TensorFlow Compatible
- Inference Only
- Open source, Apache 2.0 license





#### uTensor









Quantization







#### Intermediate Representation



Mbed



Float to 8-bit 75% memory saving Faster Computation Copy and Paste Easy Integration

Cross-Framework Multi-Language RTOS CMSIS-NN Connectivity Production Ready

6 © 2017 Arm Limited





#### This is a Neural Network



Orm

#### **Why Matrix Multiplication**



#### **Tensors and Operators**



arm





#### **Code generator**

#### A Python Tool

#### Turns Graph into C++ source

- Graph Traversal
- Optimizer
- Template Engine



C++

Mbed

Graph



#### FOTA Graph Update

uTensor's design allows the graph to be embedded in the binary

- Graph is in Firmware
- Firmware Over The Air
- Weights stored in SD or Firmware



## Sensor Fusion

http://www.aikidocenterla.com/blog/1212

#### **Synthetic Sensors**





- A GridEye AMG8833
- B Color / Illumination TCS34725
- C Magnetometer MAG3110F
- D Temp/Baro/Humidity BME280
- E 6-Axis IMU MPU6500
- F 2.4GHz WiFi (RSSI)
- G PIR Motion AMN2111
- H Analog Mic ADMP401
- I Particle Photon STM32F205
- J 100mH Fixed Inductor (EMI)
  - Digital Components
  - Analog Components

http://www.gierad.com/projects/supersensor/



#### **Compression