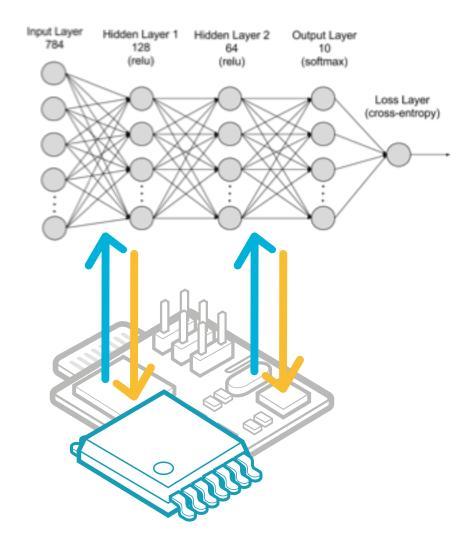

00 MHz
- TensorFlow Compatible
- Inference Only
- Open source, Apache 2.0 license





#### uTensor









Quantization







#### Intermediate Representation



Mbed



Float to 8-bit 75% memory saving Faster Computation Copy and Paste Easy Integration

Cross-Framework Multi-Language RTOS CMSIS-NN Connectivity Production Ready

6 © 2017 Arm Limited





#### This is a Neural Network



Orm

#### **Why Matrix Multiplication**



#### **Tensors and Operators**



arm





#### **Code generator**

#### A Python Tool

#### Turns Graph into C++ source

- Graph Traversal
- Optimizer
- Template Engine



C++

Mbed

Graph



#### FOTA Graph Update

uTensor's design allows the graph to be embedded in the binary

- Graph is in Firmware
- Firmware Over The Air
- Weights stored in SD or Firmware



## Sensor Fusion

http://www.aikidocenterla.com/blog/1212

#### **Synthetic Sensors**





- A GridEye AMG8833
- B Color / Illumination TCS34725
- C Magnetometer MAG3110F
- D Temp/Baro/Humidity BME280
- E 6-Axis IMU MPU6500
- F 2.4GHz WiFi (RSSI)
- G PIR Motion AMN2111
- H Analog Mic ADMP401
- I Particle Photon STM32F205
- J 100mH Fixed Inductor (EMI)
  - Digital Components
  - Analog Components

http://www.gierad.com/projects/supersensor/



#### **Compression + LPWAN**



http://curiousily.com/data-science/2017/02/02/what-to-do-when-data-is-missing-part-2.html https://blog.microtronics.com/lora-and-2g-in-one-module/

orm

#### utensor.ai

#### uTensor Timeline

- Test Release
  - Fully Connected, Dropout, Documentation
- Alpha Release
  - Convolution, SD Free
- Beta Release
  - CMSIS-N