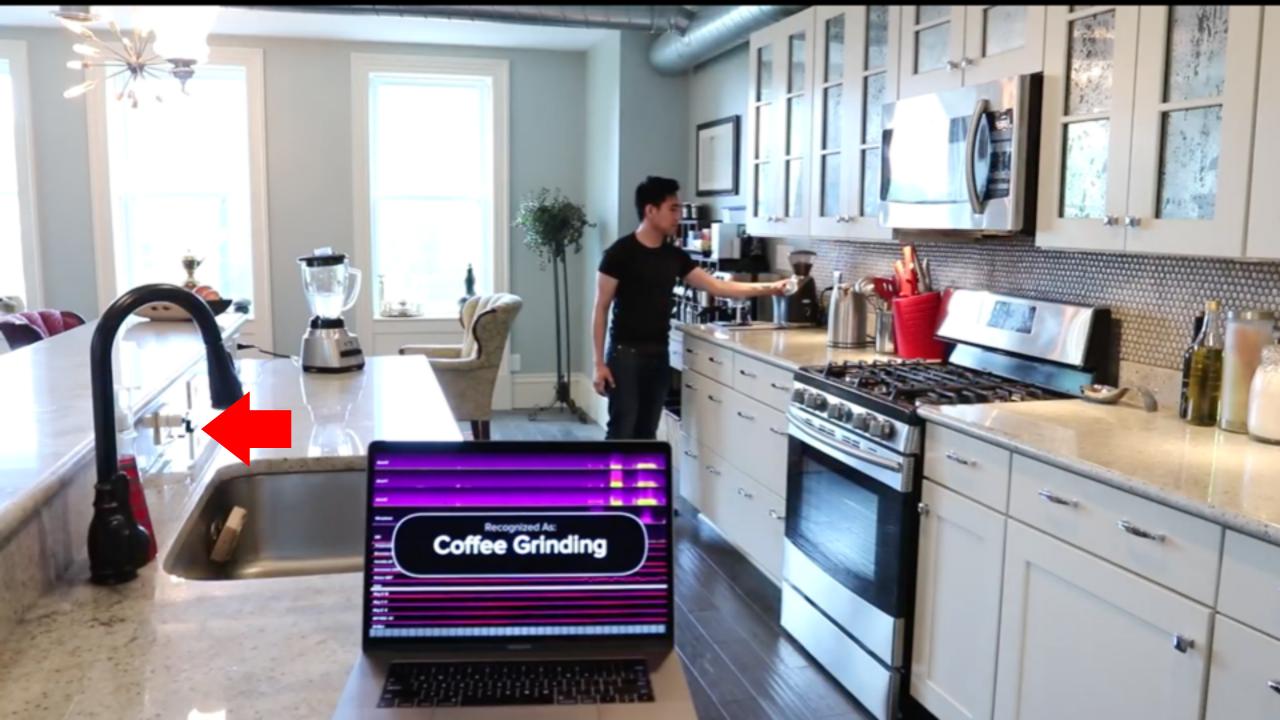

## Sensor Fusion

http://www.aikidocenterla.com/blog/1212

#### **Synthetic Sensors**

- A GridEye AMG8833
- B Color / Illumination TCS34725
- C Magnetometer MAG3110F
- D Temp/Baro/Humidity BME280
- E 6-Axis IMU MPU6500
- F 2.4GHz WiFi (RSSI)
- G PIR Motion AMN2111
- H Analog Mic ADMP401
- I Particle Photon STM32F205
- J 100mH Fixed Inductor (EMI)
  - Digital Components
  - Analog Components

http://www.gierad.com/projects/supersensor/