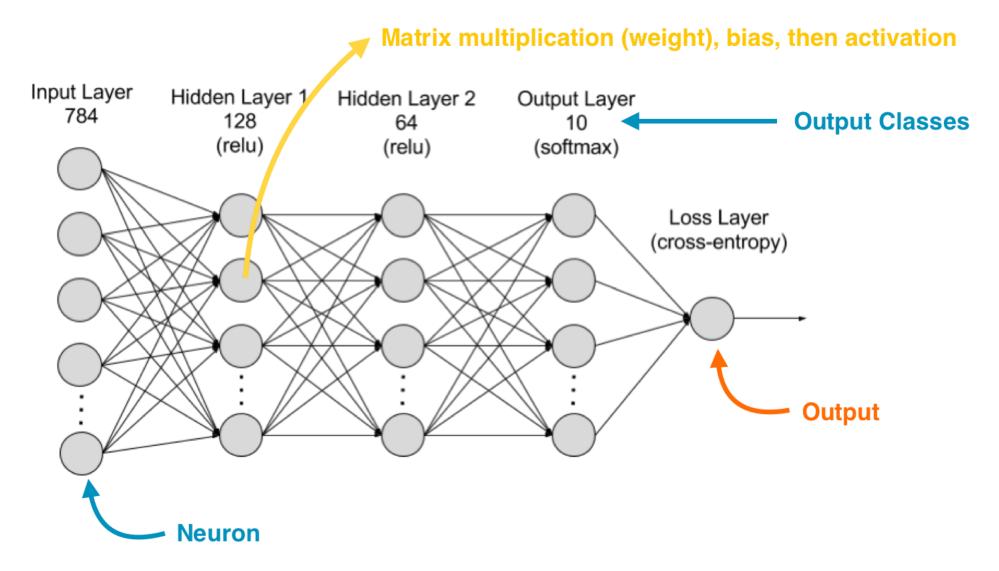

## CIAN

#### Machine Learning on MCUs

#### uTensor

A Mbed Labs Project

Neil Tan July 2018

# Nachine learning



#### Machine Learning for Microcontrollers

- Runs in <256K RAM
- Runs at ~100 MHz
- TensorFlow Compatible
- Inference Only
- Open source, Apache 2.0 license





#### uTensor









Quantization







#### Intermediate Representation



Mbed



Float to 8-bit 75% memory saving Faster Computation Copy and Paste Easy Integration

Cross-Framework Multi-Language RTOS CMSIS-NN Connectivity Production Ready

6 © 2017 Arm Limited





#### This is a Neural Network



Orm

#### **Why Matrix Multiplication**



#### **Tensors and Operators**



arm





#### **Code generator**

#### A Python Tool

#### Turns Graph into C++ source

- Graph Traversal
- Optimizer
- Template Engine



C++

Mbed

Graph



#### FOTA Graph Update

uTensor's design allows the graph to be embedded in the binary

- Graph is in Firmware
- Firmware Over The Air
- Weights stored in SD or Firmware



## Sensor Fusion

http://www.aikidocenterla.com/blog/1212

#### **Synthetic Sensors**





- A GridEye AMG8833
- B Color / Illumination TCS34725
- C Magnetometer MAG3110F
- D Temp/Baro/Humidity BME280
- E 6-Axis IMU MPU6500
- F 2.4GHz WiFi (RSSI)
- G PIR Motion AMN2111
- H Analog Mic ADMP401
- I Particle Photon STM32F205
- J 100mH Fixed Inductor (EMI)
  - Digital Components
  - Analog C