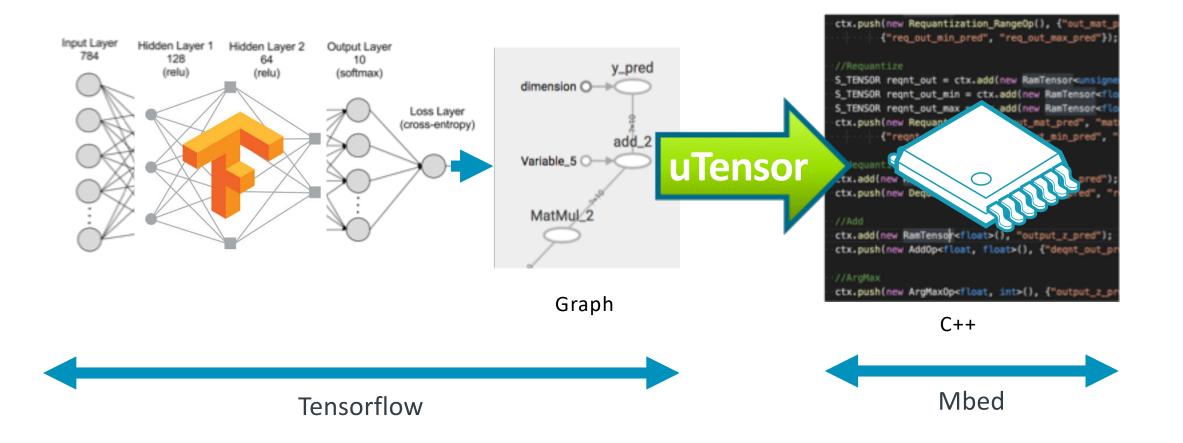

#### Machine Learning for Microcontrollers

- Runs in <256K RAM
- Runs at ~100 MHz
- TensorFlow Compatible
- Inference Only
- Open source, Apache 2.0 license

#### uTensor

Quantization

#### Intermediate Representation

Mbed

Float to 8-bit 75% memory saving Faster Computation Copy and Paste Easy Integration

Cross-Framework Multi-Language RTOS CMSIS-NN Connectivity Production Ready

6 © 2017 Arm Limited

#### Turns Graph into C++ source

- Graph Traversal
- Optimizer
- Template Engine

C++

Mbed

Graph