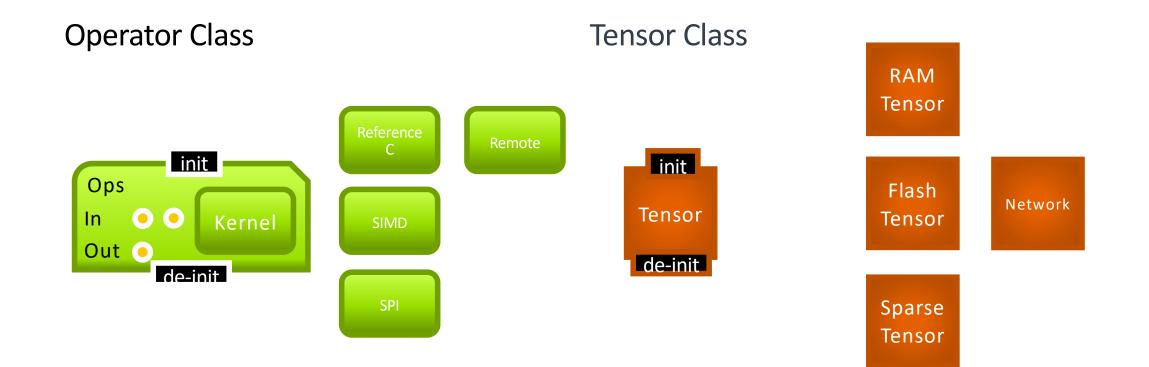

e Learning on MCUs

#### uTensor

A Mbed Labs Project

Neil Tan July 2018

# Nachine learning



#### Machine Learning for Microcontrollers

- Runs in <256K RAM
- Runs at ~100 MHz
- TensorFlow Compatible
- Inference Only
- Open source, Apache 2.0 license





#### uTensor









Quantization







#### Intermediate Representation



Mbed



Float to 8-bit 75% memory saving Faster Computation Copy and Paste Easy Integration

Cross-Framework Multi-Language RTOS CMSIS-NN Connectivity Production Ready

6 © 2017 Arm Limited





#### This is a Neural Network



Orm

#### **Why Matrix Multiplication**



#### **Tensors and Operators**



arm





#### **Code generator**

#### A Python Tool

#### Turns Graph into C++ source

- Graph Traversal
- Optimizer
- Template Engine



C++

Mbed

Graph



#### FOTA Graph Update

uTensor's design allows the graph to be embedded in the binary

- Graph is in Firmware
- Firmware Over The Air
- Weights stored in SD or Firmware



## Sensor Fusion

http://www.aikidocenterla.com/blog/1212

#### **Synthetic Sensors**





- A GridEye AMG8833
- B Color / Illumination TCS34725
- C Magnetometer MAG3110F
- D Temp/Baro/Humidity BME280
- E 6-Axis IMU MPU6500
- F 2.4GHz WiFi (RSSI)
- G PIR Motion AMN2111
- H Analog Mic ADMP401
- I Particle Photon STM32F205
- J 100mH Fixed Inductor (EMI)
  - Digital Components
  - Analog Components

http://www.gierad.com/projects/supersensor/



#### **Compression + LPWAN**



http://curiousily.com/data-science/2017/02/02/what-to-do-when-data-is-missing-part-2.html https://blog.microtronics.com/lora-and-2g-in-one-module/