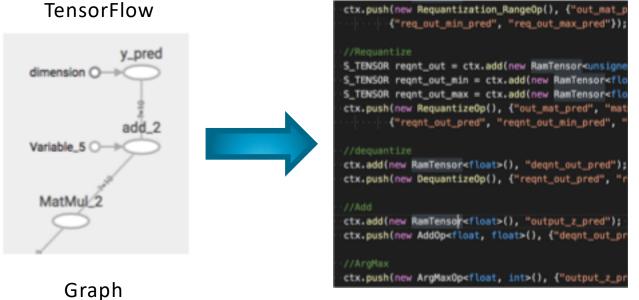

#### **Code generator**

#### A Python Tool

#### Turns Graph into C++ source

- Graph Traversal
- Optimizer
- Template Engine

C++

Mbed

Graph